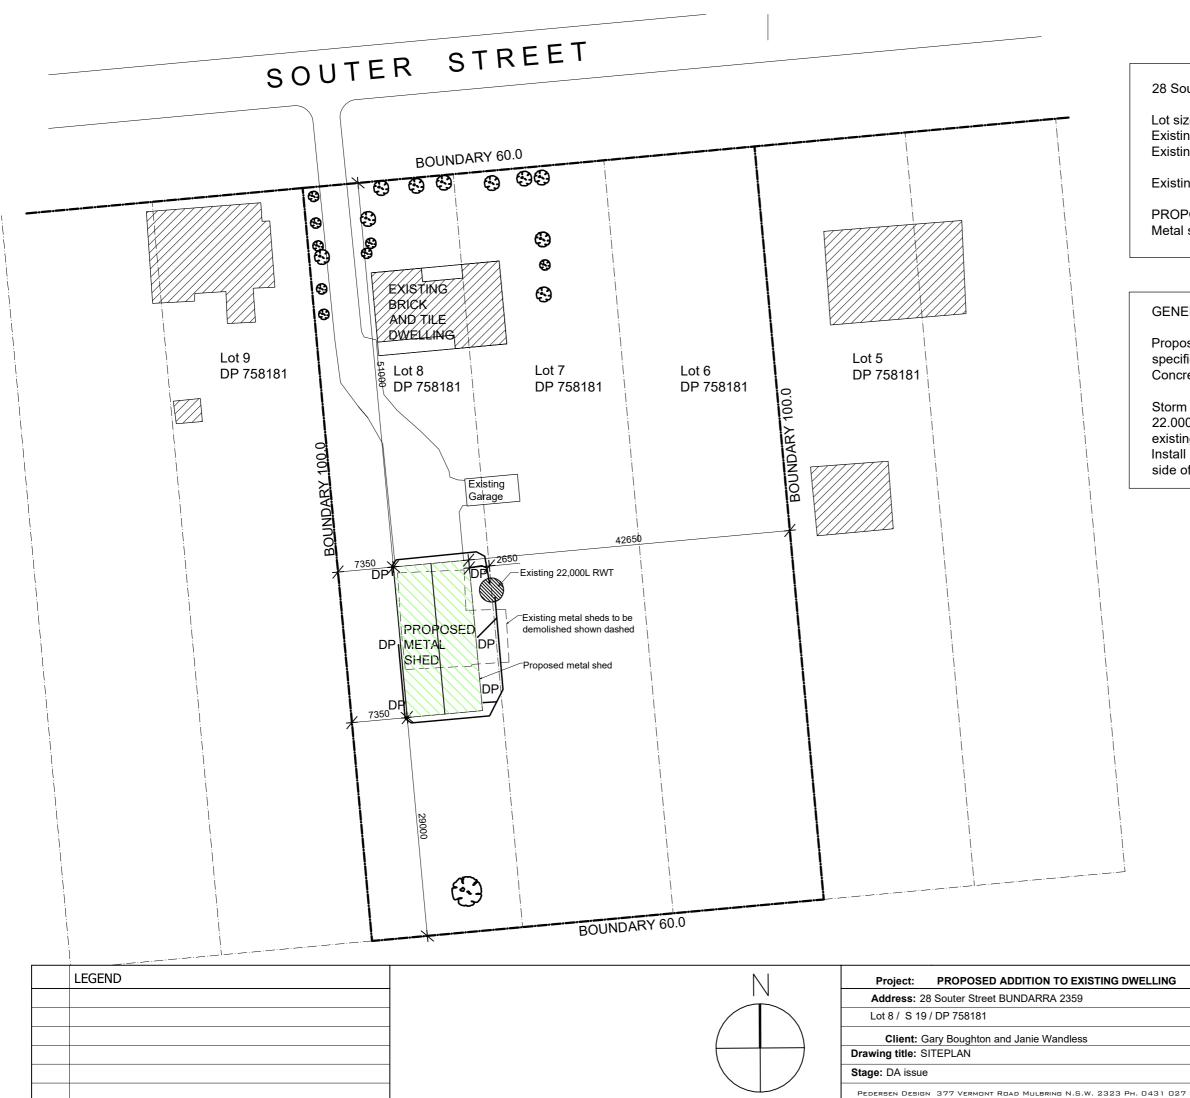

| uter Street BUNDARRA 2359                 |                          |  |  |
|-------------------------------------------|--------------------------|--|--|
| ze:<br>ng dwelling:<br>ng garage:         | 6,070m²<br>159m²<br>25m² |  |  |
| ng sheds to be demolished:                | 128.5m²                  |  |  |
| POSED DEVBELOPMENT shed on concrete slab: | 200m²                    |  |  |

## GENERAL NOTE

Proposed shed shall be erected to manufactures specification and engineering details. Concrete slab to Engineers details and specifications.

Storm water from shed shall be diverted into existing 22.000L rainwater tank. Overflow from RWT to existing gravel stormwater pit. Install 3 round 90mm dia downpipes on each side of the building to AS3500.

| DWG No.:                                                    | 401        |  |
|-------------------------------------------------------------|------------|--|
| Scale:                                                      | 1:500      |  |
| Paper size:                                                 | A3         |  |
| Date:                                                       | 24.09.2019 |  |
| File No.:                                                   | 259.19     |  |
| Sign.:                                                      | MHP        |  |
| 319 ABN 29 310 173 859 Mail: morten.hdej.pedersen@gmail.com |            |  |