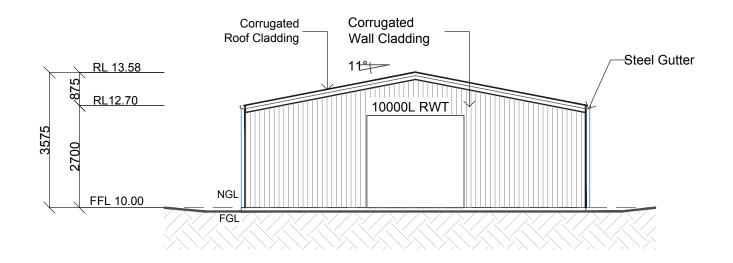

# West Elevation

- Roof Cladding / TBC
- Wall Cladding / TBC
- Roller Doors / TBC
- Flashings / TBC
- PA Door / TBC

fernleighdrafting.com.au

hello@fernleighdrafting.com.au

Proposed: Detached Steel Frame Shed
Client: Georgina Cleanthous
Address: 54 Bilga Road Invergowrie
Lot 84 / DP249072
Council: Uralla Shire Council

1:100

**East Elevation** 

Supplied By: