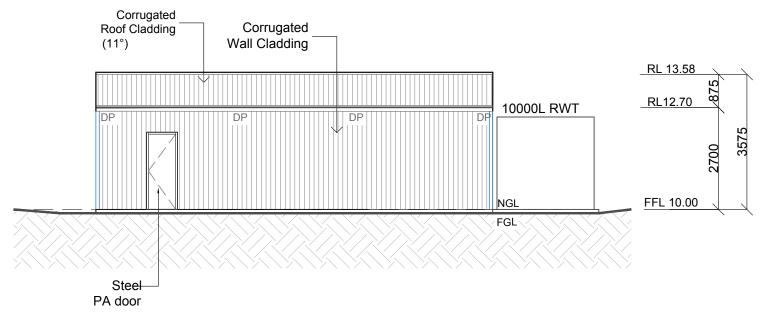

# West Elevation

- Roof Cladding / TBC
- Wall Cladding / TBC
- Roller Doors / TBC
- Flashings / TBC
- PA Door / TBC

fernleighdrafting.com.au

hello@fernleighdrafting.com.au

Proposed: Detached Steel Frame Shed
Client: Georgina Cleanthous
Address: 54 Bilga Road Invergowrie
Lot 84 / DP249072
Council: Uralla Shire Council

1:100

**East Elevation** 

Supplied By: