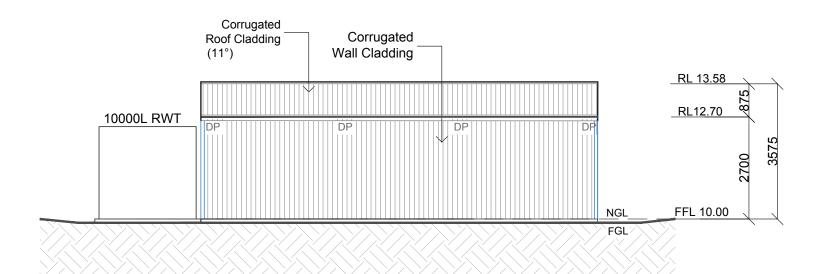

#### Supplied By:





# West Elevation



- Roof Cladding / TBC
- Wall Cladding / TBC
- Roller Doors / TBC
- Flashings / TBC
- PA Door / TBC



fernleighdrafting.com.au

hello@fernleighdrafting.com.au

Proposed: Detached Steel Frame Shed
Client: Georgina Cleanthous
Address: 54 Bilga Road Invergowrie
Lot 84 / DP249072
Council: Uralla Shire Council

Plan:

### Elevations

| Drawn: | RP            | 0.5    |
|--------|---------------|--------|
| Date:  | November 2024 | Of: 05 |
| Scale: | 1:100 @ A3    | 06     |
| Job No | : 241102      | 00     |

Note: Plans to be printed on A3 to be too scale. Do not scale off plans. All dimensions to be checked and verified on site.



1:100

**East Elevation** 

Supplied By:





### 03 06

## South Elevation

1:100





**North Elevation** 

:100





fernleighdrafting.com.au

hello@fernleighdrafting.com.au

Proposed: Detached Steel Frame Shed
Client: Georgina Cleanthous
Address: 54 Bilga Road Invergowrie
Lot 84 / DP249072
Council: Uralla Shire Council

Plan:

Elevations

| Drawn: | RP            |          |
|--------|---------------|----------|
| Date:  | November 2024 | Of: ()() |
| Scale: | 1:100 @ A3    | 06       |
| Job No | : 241102      | UU       |

Note: Plans to be printed on A3 to be too scale. Do not scale off plans. All dimensions to be checked and verified on site.