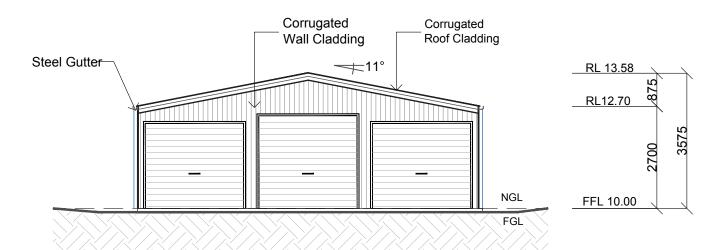

## South Elevation

1:100

**North Elevation** 

:100

fernleighdrafting.com.au

hello@fernleighdrafting.com.au

Proposed: Detached Steel Frame Shed
Client: Georgina Cleanthous
Address: 54 Bilga Road Invergowrie
Lot 84 / DP249072
Council: Uralla Shire Council