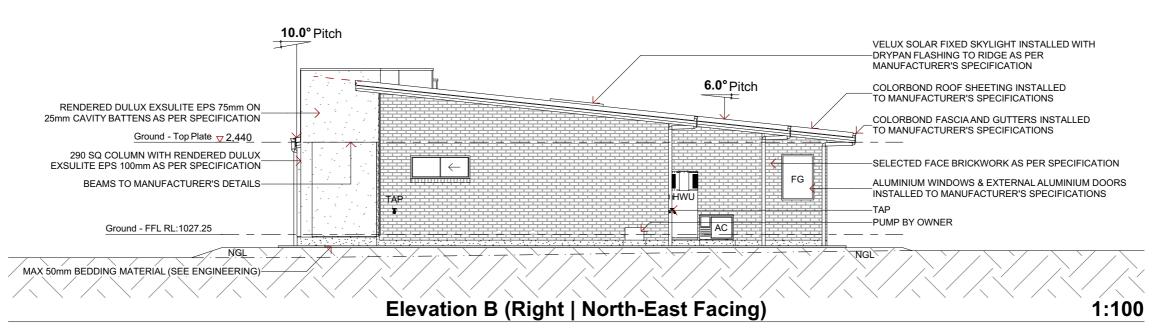

(AJ) = ARTICULATION JOINT TO ENGINEER'S DETAIL

|   | REVISION SCHEDULE |                     |      |          | PROJECT INFORMATION                          | PLAN DESCRIPTION                                                               |                                                                 | SHEET INFORMATION |                |            |                          |
|---|-------------------|---------------------|------|----------|----------------------------------------------|--------------------------------------------------------------------------------|-----------------------------------------------------------------|-------------------|----------------|------------|--------------------------|
|   | REV:              | DESCRIPTION:        | INI: | DATE:    | PROPOSED RESIDENCE                           | LOT NUMBER:                                                                    | 4                                                               | ELEVATIONS C & D  |                |            |                          |
| V | 9                 | Council Amendment-1 | SJ   | 26.06.24 | FOR GEOFF RILEY & GLENDA RILEY               | PLAN NO:                                                                       | DP247506                                                        |                   |                |            |                          |
|   | 10                | Council Amendment-2 | SJ   | 03.07.24 |                                              | SITE AREA:                                                                     | 19462m²                                                         | COUNC             | <b>&gt;</b> 11 | NO E       | + 4                      |
| 5 | 11                | Council Amendment-3 | SJ   | 05.08.24 | LOT 4, 41 TUBEROSA ROAD, SAUMAREZ, NSW, 2350 | DESIGN BASE:                                                                   | GUNNEDAH 205 F4                                                 | COUNCIL           |                | SEVISION 5 | baaa                     |
|   | 12                | Electrical Updates  | SJ   | 13.08.24 |                                              | LOCAL AUTHORITY:                                                               |                                                                 |                   | UR2214         | DATE:      | BUILDING DESIGNERS       |
|   | 13                | Skylight Added      | SJ   | 12.09.24 |                                              | NOTE:- These plans are copyright in w<br>Pty. Ltd. & may not be used or reprod | hole & in part to INSPIREMENOW luced without written permission | SHEET NUMBER:     | 9 of 26        | 12/09/2024 | ASSOCIATION OF AUSTRALIA |