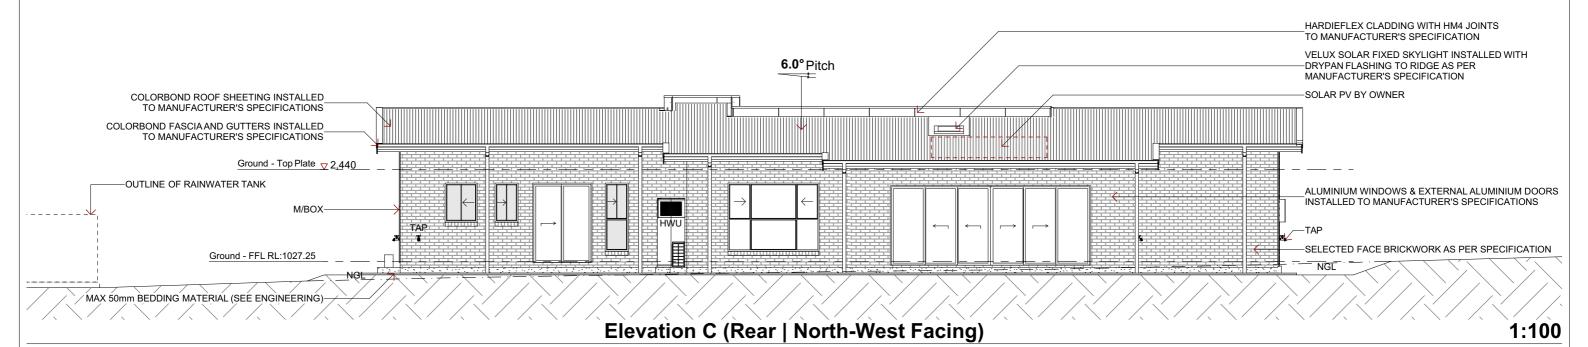

(AJ) = ARTICULATION JOINT TO ENGINEER'S DETAIL

|   | REVISION SCHEDULE |                     |      |          | PROJECT INFORMATION                          | PLAN DESCRIPTION                                                               |                                                                 | SHEET INFORMATION |                |            |                          |
|---|-------------------|---------------------|------|----------|----------------------------------------------|--------------------------------------------------------------------------------|-----------------------------------------------------------------|-------------------|----------------|------------|--------------------------|
|   | REV:              | DESCRIPTION:        | INI: | DATE:    | PROPOSED RESIDENCE                           | LOT NUMBER:                                                                    | 4                                                               | ELEVATIONS C & D  |                |            |                          |
| V | 9                 | Council Amendment-1 | SJ   | 26.06.24 | FOR GEOFF RILEY & GLENDA RILEY               | PLAN NO:                                                                       | DP247506                                                        |                   |                |            |                          |
|   | 10                | Council Amendment-2 | SJ   | 03.07.24 |                                              | SITE AREA:                                                                     | 19462m²                                                         | COUNC             | <b>&gt;</b> 11 | NO E       | + 4                      |
| 5 | 11                | Council Amendment-3 | SJ   | 05.08.24 | LOT 4, 41 TUBEROSA ROAD, SAUMAREZ, NSW, 2350 | DESIGN BASE:                                                                   | GUNNEDAH 205 F4                                                 | COUNCIL           |                | SEVISION 5 | baaa                     |
|   | 12                | Electrical Updates  | SJ   | 13.08.24 |                                              | LOCAL AUTHORITY:                                                               |                                                                 |                   | UR2214         | DATE:      | BUILDING DESIGNERS       |
|   | 13                | Skylight Added      | SJ   | 12.09.24 |                                              | NOTE:- These plans are copyright in w<br>Pty. Ltd. & may not be used or reprod | hole & in part to INSPIREMENOW luced without written permission | SHEET NUMBER:     | 9 of 26        | 12/09/2024 | ASSOCIATION OF AUSTRALIA |