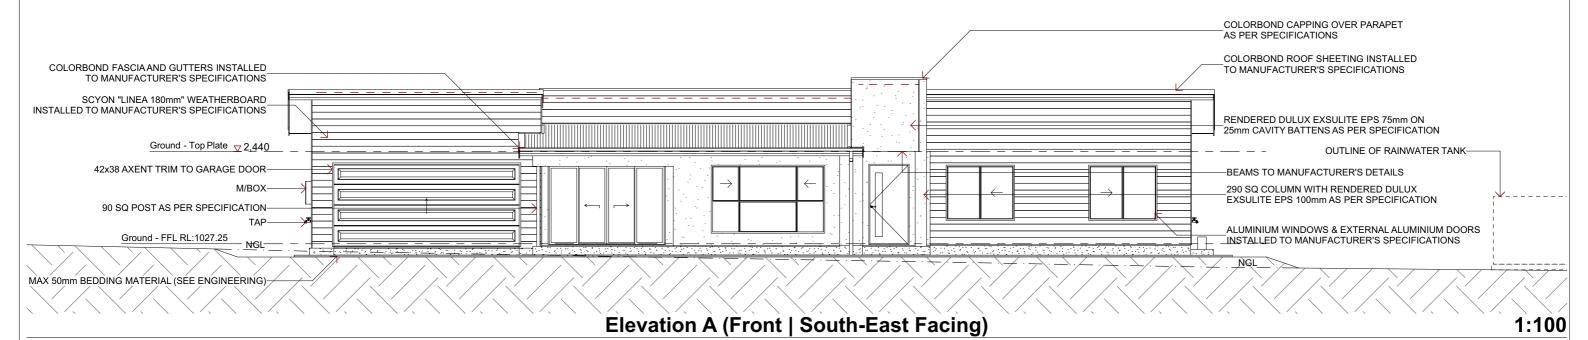

(AJ) = ARTICULATION JOINT TO ENGINEER'S DETAIL

|  | INTEGRITY<br>NEW HOMES |
|--|------------------------|
|  |                        |

|    | REVISION SCHEDULE |                     |      |          | PROJECT INFORMATION                          | PLAN DESC                                                                       | CRIPTION                                                        | SHEET INFORMATION |                   |            |                          |
|----|-------------------|---------------------|------|----------|----------------------------------------------|---------------------------------------------------------------------------------|-----------------------------------------------------------------|-------------------|-------------------|------------|--------------------------|
|    | REV:              | DESCRIPTION:        | INI: | DATE:    | PROPOSED RESIDENCE                           | LOT NUMBER:                                                                     | 4                                                               |                   | FLEV/ATIONS A O D |            |                          |
| Y  | 9                 | Council Amendment-1 | SJ   | 26.06.24 |                                              | PLAN NO:                                                                        | DP247506                                                        | ELEVATIONS A & B  |                   |            |                          |
|    | 10                | Council Amendment-2 | SJ   | 03.07.24 | FOR GEOFF RILET & GLENDA RILET               | SITE AREA:                                                                      | 19462m²                                                         | COUNCII           |                   | NOIS       | # #                      |
| :5 | 11                | Council Amendment-3 | SJ   | 05.08.24 | LOT 4, 41 TUBEROSA ROAD, SAUMAREZ, NSW, 2350 | DESIGN BASE :                                                                   | GUNNEDAH 205 F4                                                 | COUNC             | ۱L                | REVISION:  | <b>baa</b> a             |
|    | 12                | Electrical Updates  | SJ   | 13.08.24 |                                              | LOCAL AUTHORITY:                                                                | URALLA SHIRE                                                    | JOB NUMBER:       | UR2214            | DATE:      | BUILDING DESIGNERS       |
|    | 13                | Skylight Added      | SJ   | 12.09.24 |                                              | NOTE:- These plans are copyright in wi<br>Pty. Ltd. & may not be used or reprod | hole & in part to INSPIREMENOW luced without written permission | SHEET NUMBER:     | 8 of 26           | 12/09/2024 | ASSOCIATION OF AUSTRALIA |